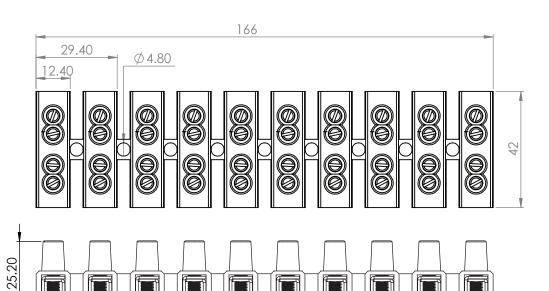

Operating voltage: 500VAC Maximum current: 60A

IP Rate: IP20 Materials:

Housing: PC Polycarbonate fire-resistant

Contacts: brass (70% steel)

Entrance: 10

Screws per entrance: 4

Maximum cable diameter entrance: 16mm<sup>2</sup> Tools for installation: slot screwdriver

Certification: SII certified Countries: Universal

| Catalog No  | Model | Entrance | Screws per<br>entrance | cable<br>diameter | Color | Quantity<br>in box | Quantity in carton |
|-------------|-------|----------|------------------------|-------------------|-------|--------------------|--------------------|
| MTB00816500 | No.4U | 10       | 4                      | 16 mm²            | Black | 150                | 8                  |

## SKETCHES: