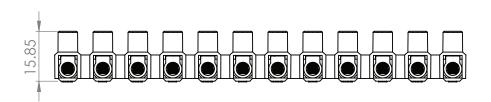

Operating voltage: 500VAC Maximum current: 45A

IP Rate: IP20 Materials:

Housing: PP Polypropylene fire-resistant

Contacts: brass (70% steel)

Entrance: 12

Screws per entrance: 2

Maximum cable diameter entrance: 10mm<sup>2</sup> Tools for installation: slot screwdriver

## ITEMS:

| Catalog No  | Model | Entrance | Screws per<br>entrance | cable<br>diameter | Insert | Color | Quantity<br>in box | Quantity<br>in carton |
|-------------|-------|----------|------------------------|-------------------|--------|-------|--------------------|-----------------------|
| MTB00206500 | No.2  | 12       | 2                      | 10 mm²            | brass  | Black | 300                | 16                    |

## SKETCHES:

mm