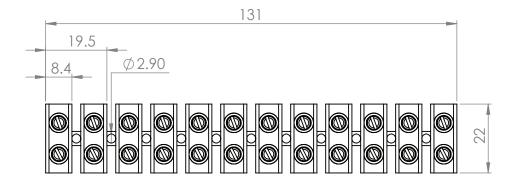

Operating voltage: 500VAC Maximum current: 45A

IP Rate: IP20 Materials:

Housing: PP Polypropylene fire-resistant

Contacts: brass (70% steel)

Entrance: 12

Screws per entrance: 2

Maximum cable diameter entrance: 10mm<sup>2</sup> Tools for installation: slot screwdriver

## ITEMS:

| Catalog No  | Model | Entrance | Screws per<br>entrance | cable<br>diameter | Insert | Color | Quantity<br>in box | Quantity<br>in carton |
|-------------|-------|----------|------------------------|-------------------|--------|-------|--------------------|-----------------------|
| MTB00206500 | No.2  | 12       | 2                      | 10 mm²            | brass  | Black | 300                | 16                    |

## SKETCHES:

mm