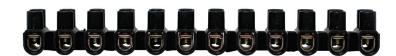

## Feed Through Terminal Block

## No.1U Fire resistant

- Suitable for use in connection boxes, boxes, lighting fixtures, appliances and more
- Used for connection between multiple rigid conductors or multi strand wires with end terminal.
- Possible to connect cables on each side with diameter of up to 6mm<sup>2</sup>
- Flexible product structure allows for ease of installation.

Operating voltage: 400VAC Maximum current: 32A

IP Rate: IP20 Materials:

Housing: PP Polypropylene fire-resistant

Contacts: brass (70% steel)

Entrance: 12

Screws per entrance: 2

Maximum cable diameter entrance: 6mm² Tools for installation: slot screwdriver

## ITEMS:

| Catalog No  | Model | Entrance | Screws per<br>entrance | cable<br>diameter | Color | Quantity<br>in box | Quantity<br>in carton |
|-------------|-------|----------|------------------------|-------------------|-------|--------------------|-----------------------|
| MTB00504400 | No.1U | 12       | 2                      | 6 mm²             | Black | 300                | 20                    |