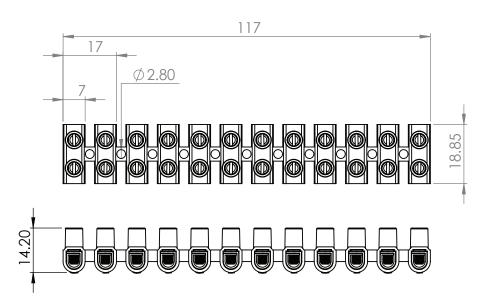

tructure allows for ease of installation.

Operating voltage: 400VAC Maximum current: 32A

IP Rate: IP20 Materials:

Housing: PP Polypropylene fire-resistant

Contacts: brass (70% steel)

Entrance: 12

Screws per entrance: 2

Maximum cable diameter entrance: 6mm² Tools for installation: slot screwdriver

Certification: SII certified Countries: Universal



## ITEMS:













| Catalog No  | Model | Entrance | Screws per<br>entrance | cable<br>diameter | Color | Quantity<br>in box | Quantity<br>in carton |
|-------------|-------|----------|------------------------|-------------------|-------|--------------------|-----------------------|
| MTB00504400 | No.1U | 12       | 2                      | 6 mm²             | Black | 300                | 20                    |

## SKETCHES:

mm