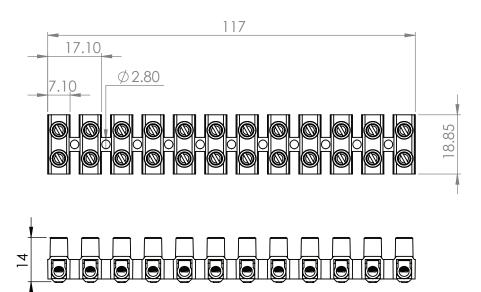

nstallation.

Operating voltage: 400VAC Maximum current: 32A

IP Rate: IP20 Materials:

Housing: PP Polypropylene fire-resistant

Contacts: brass (70% steel)

Entrance: 12

Screws per entrance: 2

Maximum cable diameter entrance: 6mm² Tools for installation: slot screwdriver

Certification: SII certified Countries: Universal



## ITEMS:















| Catalog No  | Model | Entrance | Screws per<br>entrance | cable<br>diameter | Insert | Color | Quantity<br>in box | Quantity<br>in carton |
|-------------|-------|----------|------------------------|-------------------|--------|-------|--------------------|-----------------------|
| MTB00104400 | No.1  | 12       | 2                      | 6 mm²             | brass  | Black | 300                | 20                    |

## SKETCHES:

mm