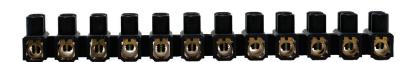

## Feed Through Terminal Block

## No.1 Fire resistant

- Suitable for use in connection boxes, boxes, lighting fixtures, appliances and more
- Used for connection between multiple rigid conductors or multi strand wires with end terminal.
- Possible to connect cables on each side with diameter of up to 6mm<sup>2</sup>
- Flexible product structure allows for ease of installation.

Operating voltage: 400VAC Maximum current: 32A

IP Rate: IP20 Materials:

Housing: PP Polypropylene fire-resistant

Contacts: brass (70% steel)

Entrance: 12

Screws per entrance: 2

Maximum cable diameter entrance: 6mm² Tools for installation: slot screwdriver

## ITEMS:

| Catalog No  | Model | Entrance | Screws per<br>entrance | cable<br>diameter | Insert | Color | Quantity<br>in box | Quantity<br>in carton |
|-------------|-------|----------|------------------------|-------------------|--------|-------|--------------------|-----------------------|
| MTB00104400 | No.1  | 12       | 2                      | 6 mm²             | brass  | Black | 300                | 20                    |