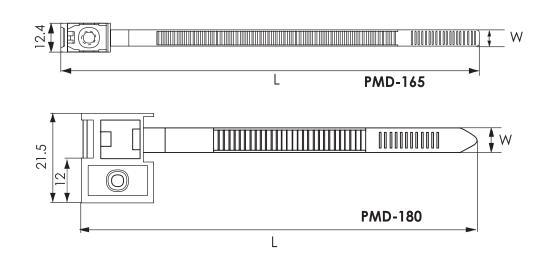

### ITEMS:

| Catalog No  | Model    | Length<br>(mm) | Width<br>(mm) | Diameter<br>(mm) | Tensile<br>Strength (KGS) | Color | Quantity<br>in bag | Quantity in carton (bag) |
|-------------|----------|----------------|---------------|------------------|---------------------------|-------|--------------------|--------------------------|
| MCT2870165W | PMD-165  | 165            | 7.5           | 33               | 22                        | White | 100                | 80                       |
| MCT2880165B | PMD-165B | 165            | 7.5           | 33               | 22                        | Black | 100                | 80                       |
| MCT2890180W | PMD-180  | 180            | 7.5           | 38               | 22                        | White | 100                | 50                       |
| MCT2900180B | PMD-180B | 180            | 7.5           | 38               | 22                        | Black | 100                | 50                       |

## SKETCHES: mm