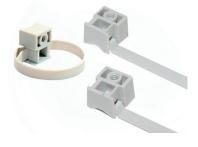

## Saddle mounting ties

- Suitable for Hanging with a screw or nail of products, cables and more on a wall, panel or structure in an easy and efficient manner.
- Using the product shortens the hanging time significantly.
- The product is disposable and not reusable
- Note: After tightening the product, it cannot be released except by cutting the cable tie.
- The product is made of high quality PA66 nylon material from DuPont
- Material especially resistant to harsh weather conditions, humidity, and hot areas