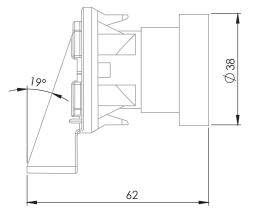

ew base: E27 Max Temperature: 210°C IP Rate: IP20 Materials:

- Cup: PBT fire-resistant and high temperature
- Angle pedestal: PC Polycarbonate
- Contacts: brass (70% steel)
- Tools for installation: Screwdriver

Installation: inside lighting fixtures and various lighting accessories

• Wires suitable for installation are only hard wires. The diameter of each wire is 0.75mm<sup>2</sup>-2.5mm<sup>2</sup> Certification: SII certified

Countries: Universal

|  | TEMS:       |       | IEC 4A 250Vac | T210 E27 | 0.75mm²<br>2.5mm² (IP20) |
|--|-------------|-------|---------------|----------|--------------------------|
|  | Catalog No  | Model | Lamp base     | Color    | Quantity<br>in carton    |
|  | MLH10027011 | LH-11 | E27           | White    | 100                      |

SKETCHES: mm









modo