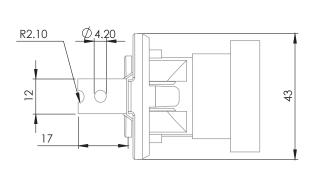

crew base: E27 Max Temperature: 210°C IP Rate: IP20 Materials:

- Cup: PBT fire-resistant and high temperature
- Angle pedestal: PC Polycarbonate
- Contacts: brass (70% steel)
- Tools for installation: Screwdriver

Installation: inside lighting fixtures and various lighting accessories

• Wires suitable for installation are only hard wires. The diameter of each wire is 0.75mm<sup>2</sup>-2.5mm<sup>2</sup> Certification: SII certified

Countries: Universal

|  | TEMS:       |       | IEC 4A 250Vac | T210 E27 | 0.75mm²<br>2.5mm² (IP20) |
|--|-------------|-------|---------------|----------|--------------------------|
|  | Catalog No  | Model | Lamp base     | Color    | Quantity<br>in carton    |
|  | MLH10027011 | LH-11 | E27           | White    | 100                      |

SKETCHES: mm









modo