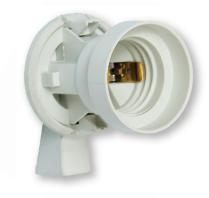

## Right angled Cup Lamp holder E27 base

- Designed for LED, incandescent, fluorescent lamps and more.
- Screw base E27 only.
- Equipped with pedestal for Installation inside lighting fixtures and various lighting accessories where 90° angle installation is required.