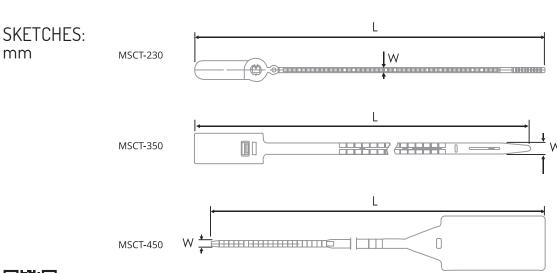

| Catalog No  | Model     | Length<br>(mm) | Width<br>(mm) | Diameter<br>(mm) | Marker<br>size (mm) | Color | Quantity<br>in bag | Quantity in carton (bag) |
|-------------|-----------|----------------|---------------|------------------|---------------------|-------|--------------------|--------------------------|
| MCT2250230W | MSCT-230  | 230            | 3.3           | 42               | 30×12               | White | 100                |                          |
| MCT2260230B | MSCT-230B | 230            | 3.3           | 42               | 30×12               | Black | 100                |                          |
| MCT2270350W | MSCT-350  | 350            | 7.5           | 70               | 45×20               | White | 100                |                          |
| MCT2280350B | MSCT-350B | 350            | 7.5           | 70               | 45×20               | Black | 100                |                          |
| MCT2290450W | MSCT-450  | 450            | 9             | 66               | 106×55              | White | 100                |                          |
| MCT2300450B | MSCT-450B | 450            | 9             | 66               | 106×55              | Black | 100                |                          |