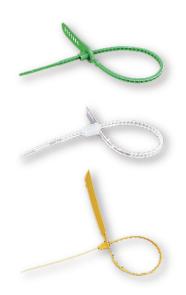

## Plastic security seals

- Suitable for Identification and marking in a wide range of uses: cables, security, food, logistics, banking, agriculture, security, military, etc.
- The product has a Marker plate that can be written on or affixed to it with a sticker and enables easy and clear identification of closing dates, description of the product, details and more.
- Using the product shortens the tightening and connection time significantly.
- The product is disposable and not reusable.
  - Note: After tightening the product, it cannot be released except by cutting the cable tie
- The product is made of high quality PA66 nylon material from DuPont.
  - Material especially resistant to harsh weather conditions, humidity, and hot areas