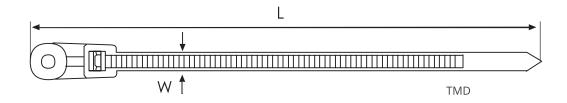

## ITEMS:

| Catalog No  | Model    | Length<br>(mm) | Width<br>(mm) | Diameter<br>(mm) | Tensile<br>Strength (KGS) | Color | Quantity<br>in bag | Quantity in carton (bag) |
|-------------|----------|----------------|---------------|------------------|---------------------------|-------|--------------------|--------------------------|
| MCT2630110W | TMD-110  | 110            | 3.5           | 22               | 8.0                       | White | 100                | 350                      |
| MCT2640110B | TMD-110B | 110            | 3.5           | 22               | 8.0                       | Black | 100                | 350                      |
| MCT2650150W | TMD-150  | 145            | 3.6           | 32               | 13.6                      | White | 100                | 200                      |
| MCT2660150B | TMD-150B | 145            | 3.6           | 32               | 13.6                      | Black | 100                | 200                      |
| MCT2670200W | TMD-200  | 220            | 4.3           | 42               | 18                        | White | 100                | 120                      |
| MCT2680200B | TMD-200B | 220            | 4.3           | 42               | 18                        | Black | 100                | 120                      |
| MCT2690380W | TMD-380  | 381            | 7.6           | 98               | 55                        | White | 100                | 80                       |
| MCT2700380B | TMD-380B | 381            | 7.6           | 98               | 55                        | Black | 100                | 80                       |

## **SKETCHES:** mm