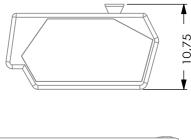

aximum current: 24A

Work Temperature: -20°C to 100°C

IP Rate: IP20 Materials:

Housing: PC Polycarbonate fire-resistant

Contacts: brass (70% steel)

Entrance: 8

Maximum cable diameter entrance: 0.75mm<sup>2</sup> to 2.5mm<sup>2</sup>

Tools for installation: None

Safety: Tester slot for easy continuity testing and checking existence of voltage

Certification: VDE Countries: Universal

















## ITEMS:

| Catalog No  | Model | Entrance | cable<br>diameter | Color       | Quantity<br>in bag | Quantity in<br>(carton (bags |
|-------------|-------|----------|-------------------|-------------|--------------------|------------------------------|
| MPW0505258P | MPW-8 | 8        | 0.75 to 2.5 mm²   | Transparent | 50                 | 30                           |

## SKETCHES: