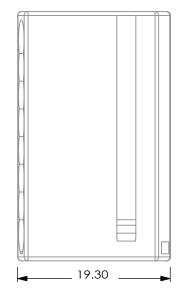

Maximum current: 24A

Work Temperature: -20°C to 100°C

IP Rate: IP20 Materials:

Housing: PC Polycarbonate fire-resistant

Contacts: brass (70% steel)

Entrance: 8

Maximum cable diameter entrance: 0.75mm<sup>2</sup> to 2.5mm<sup>2</sup>

Tools for installation: None

Safety: Tester slot for easy continuity testing and checking existence of voltage

Certification: VDE Countries: Universal

















## ITEMS:

| Catalog No  | Model | Entrance | cable<br>diameter | Color       | Quantity<br>in bag | Quantity in<br>(carton (bags |
|-------------|-------|----------|-------------------|-------------|--------------------|------------------------------|
| MPW0505258P | MPW-8 | 8        | 0.75 to 2.5 mm²   | Transparent | 50                 | 30                           |

## SKETCHES: