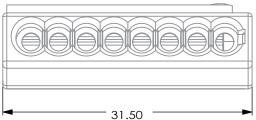

## MPW-8

- Suitable for use in connection boxes, Branching box, lighting fixtures, appliances and more
- Fast connection in thrust between multiple rigid conductors
- Clear Housing allows visual confirmation of connection
- · Connects perfectly for stacking of several items

Operating voltage: 450VAC Maximum current: 24A

Work Temperature: -20°C to 100°C

IP Rate: IP20 Materials:

Housing: PC Polycarbonate fire-resistant

Contacts: brass (70% steel)

Entrance: 8

Maximum cable diameter entrance: 0.75mm<sup>2</sup> to 2.5mm<sup>2</sup>

## SKETCHES: