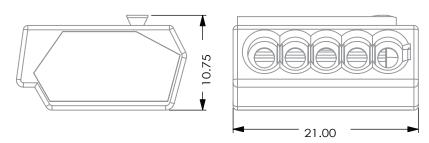

Operating voltage: 450VAC Maximum current: 24A

Work Temperature: -20°C to 100°C

IP Rate: IP20 Materials:

Housing: PC Polycarbonate fire-resistant

Contacts: brass (70% steel)

Entrance: 5

Maximum cable diameter entrance: 0.75mm<sup>2</sup> to 2.5mm<sup>2</sup>

## ITEMS:

| Catalog No  | Model | Entrance | cable<br>diameter | Color       | Quantity<br>in bag | Quantity in<br>(carton (bags |
|-------------|-------|----------|-------------------|-------------|--------------------|------------------------------|
| MPW0405255P | MPW-5 | 5        | 0.75 to 2.5 mm²   | Transparent | 100                | 20                           |

## **SKETCHES:**

mm