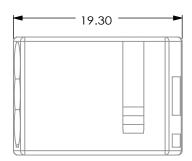

current: 24A

Work Temperature: -20°C to 100°C

IP Rate: IP20 Materials:

Housing: PC Polycarbonate fire-resistant

Contacts: brass (70% steel)

Entrance: 3

Maximum cable diameter entrance: 0.75mm<sup>2</sup> to 2.5mm<sup>2</sup>

Tools for installation: None

Safety: Tester slot for easy continuity testing and checking existence of voltage

Certification: VDE Countries: Universal

















## ITEMS:

| Catalog No  | Model | Entrance | cable<br>diameter | Color       | Quantity<br>in bag | Quantity in<br>(carton (bags |
|-------------|-------|----------|-------------------|-------------|--------------------|------------------------------|
| MPW0205253P | MPW-3 | 3        | 0.75 to 2.5 mm²   | Transparent | 100                | 30                           |

## SKETCHES:

mm