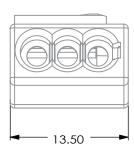

um current: 24A

Work Temperature: -20°C to 100°C

IP Rate: IP20 Materials:

Housing: PC Polycarbonate fire-resistant

Contacts: brass (70% steel)

Entrance: 3

Maximum cable diameter entrance: 0.75mm<sup>2</sup> to 2.5mm<sup>2</sup>

Tools for installation: None

Safety: Tester slot for easy continuity testing and checking existence of voltage

Certification: VDE Countries: Universal

















## ITEMS:

| Catalog No  | Model | Entrance | cable<br>diameter | Color       | Quantity<br>in bag | Quantity in<br>(carton (bags |
|-------------|-------|----------|-------------------|-------------|--------------------|------------------------------|
| MPW0205253P | MPW-3 | 3        | 0.75 to 2.5 mm²   | Transparent | 100                | 30                           |

## SKETCHES:

mm