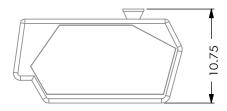

imum current: 24A

Work Temperature: -20°C to 100°C

IP Rate: IP20 Materials:

Housing: PC Polycarbonate fire-resistant

Contacts: brass (70% steel)

Entrance: 3

Maximum cable diameter entrance: 0.75mm<sup>2</sup> to 2.5mm<sup>2</sup>

Tools for installation: None

Safety: Tester slot for easy continuity testing and checking existence of voltage

Certification: VDE Countries: Universal

















## ITEMS:

| Catalog No  | Model | Entrance | cable<br>diameter | Color       | Quantity<br>in bag | Quantity in<br>(carton (bags |
|-------------|-------|----------|-------------------|-------------|--------------------|------------------------------|
| MPW0205253P | MPW-3 | 3        | 0.75 to 2.5 mm²   | Transparent | 100                | 30                           |

## SKETCHES:

mm