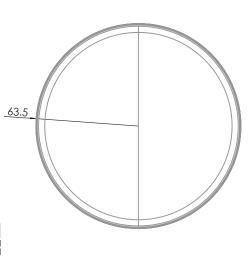

lation on the lamp holder for protection of the lamp.
- Screw base E27 only.
- Suitable use in Bathrooms, parking lots and other places where protection on the lamp is required.

Maximum Wattage: 60W IP Rate: IP20 Materials: Base and cover: PC Polycarbonate Installation: Installation in Bathrooms, parking lots and other places where protection on the lamp is required Countries: Universal



modo



60W Max

## ITEMS:

| Catalog No  | Model | Material | Color       | Unit<br>weight | Quantity<br>in carton |
|-------------|-------|----------|-------------|----------------|-----------------------|
| MLH10000010 | LH-10 | PC       | Milky White |                | 50                    |
| MLH1000009  | LH-09 | PC       | Clear White |                | 50                    |

## SKETCHES: mm