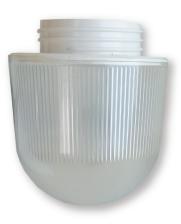

## Light Cover with thread E27 base LH-09, LH-10

- Installation on the lamp holder for protection of the lamp.
- Screw base E27 only.
- Suitable use in Bathrooms, parking lots and other places where protection on the lamp is required.

## ITEMS:

| Catalog No  | Model | Material | Color       | Unit<br>weight | Quantity<br>in carton |
|-------------|-------|----------|-------------|----------------|-----------------------|
| MLH10000010 | LH-10 | PC       | Milky White |                | 50                    |
| MLH1000009  | LH-09 | PC       | Clear White |                | 50                    |