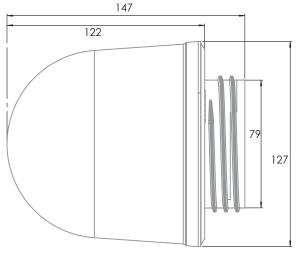

tion on the lamp holder for protection of the lamp.
- Screw base E27 only.
- Suitable use in Bathrooms, parking lots and other places where protection on the lamp is required.

Maximum Wattage: 60W IP Rate: IP20 Materials: Base and cover: PC Polycarbonate Installation: Installation in Bathrooms, parking lots and other places where protection on the lamp is required Countries: Universal



modo



60W Max

## ITEMS:

| Catalog No  | Model | Material | Color       | Unit<br>weight | Quantity<br>in carton |
|-------------|-------|----------|-------------|----------------|-----------------------|
| MLH10000010 | LH-10 | PC       | Milky White |                | 50                    |
| MLH1000009  | LH-09 | PC       | Clear White |                | 50                    |

## SKETCHES: mm