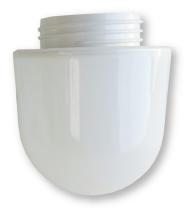

## Light Cover with thread E27 base LH-09, LH-10

- Installation on the lamp holder for protection of the lamp.
- Screw base E27 only.
- Suitable use in Bathrooms, parking lots and other places where protection on the lamp is required.

## ITEMS:

| Catalog No  | Model | Material | Color       | Unit<br>weight | Quantity<br>in carton |
|-------------|-------|----------|-------------|----------------|-----------------------|
| MLH10000010 | LH-10 | PC       | Milky White |                | 50                    |
| MLH1000009  | LH-09 | PC       | Clear White |                | 50                    |