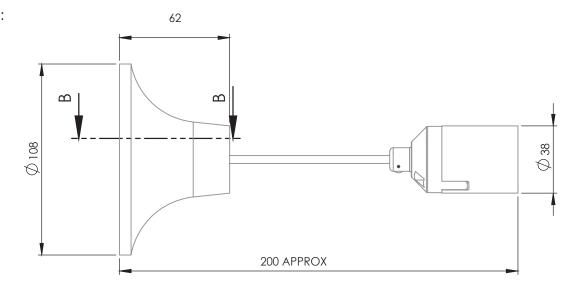

se E27 only.

· Installation hanged from the ceiling.

Operating voltage: 250VAC Maximum current: 4A Screw base: F27

Maximum Wattage: 100W

IP Rate: IP20 Materials:

Cup: PBT fire-resistant and high temperature

Base: PP PolypropyleneContacts: brass (70% steel)

Tools for installation: Slot Screwdriver

Installation: Installation hanged from the ceiling.

• Wires suitable for installation are only hard wires. The diameter of each wire is 0.75mm<sup>2</sup>-2.5mm<sup>2</sup>

Certification: SII certified Countries: Universal

















| Catalog No  | Model | Lamp base | Color | Wattage | Quantity<br>in carton |
|-------------|-------|-----------|-------|---------|-----------------------|
| MLH10027007 | LH-07 | E27       | White | 100W    | 100                   |

## SKETCHES: mm