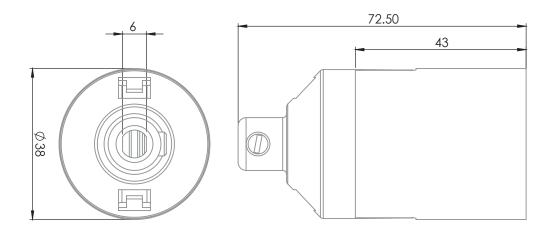

high temperature
- Base: PC Polycarbonate
- Contacts: brass (70% steel)

Tools for installation: Slot Screwdriver

Installation: inside lighting fixtures and various lighting accessories

• Wires suitable for installation are only hard wires. The diameter of each wire is 0.75mm<sup>2</sup>-2.5mm<sup>2</sup> Certification: SII certified

Countries: Universal

| l | TEMS:       |       |           | EC<br>238 250VAC 100W<br>Max |         |                       |
|---|-------------|-------|-----------|------------------------------|---------|-----------------------|
|   | Catalog No  | Model | Lamp base | Color                        | Wattage | Quantity<br>in carton |
|   | MLH10027004 | LH-04 | E27       | White                        | 100W    | 100                   |

## SKETCHES: mm