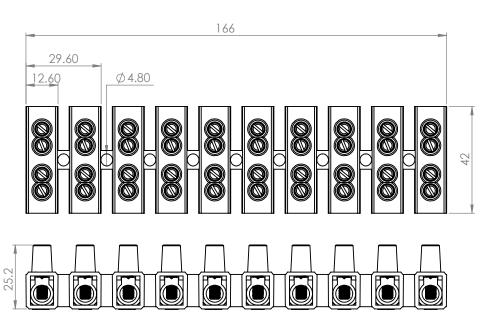

se of installation.

Operating voltage: 500VAC Maximum current: 75A

IP Rate: IP20 Materials:

Housing: PC Polycarbonate fire-resistant

Contacts: brass (70% steel)

Entrance: 10

Screws per entrance: 4

Maximum cable diameter entrance: 25mm²

Tools for installation: slot screwdriver

Certification: SII certified Countries: Universal



## ITEMS:















| Catalog No  | Model | Entrance | Screws per<br>entrance | cable<br>diameter | Insert | Color | Quantity<br>in box | Boxes<br>in carton |
|-------------|-------|----------|------------------------|-------------------|--------|-------|--------------------|--------------------|
| MTB00416500 | No.4  | 10       | 4                      | 25mm²             | brass  | Black | 150                | 8                  |

## SKETCHES:

mm