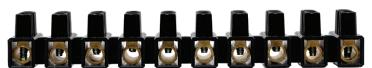

## Feed Through Terminal Block

## No.4 Fire resistant

- Suitable for use in connection boxes, boxes, lighting fixtures, appliances and more
- Used for connection between multiple rigid conductors or multi strand wires with end terminal.
- Possible to connect cables on each side with diameter of up to 25mm<sup>2</sup>
- Flexible product structure allows for ease of installation.

Operating voltage: 500VAC Maximum current: 75A

IP Rate: IP20 Materials:

Housing: PC Polycarbonate fire-resistant

Contacts: brass (70% steel)

Entrance: 10

Screws per entrance: 4

Maximum cable diameter entrance: 25mm²