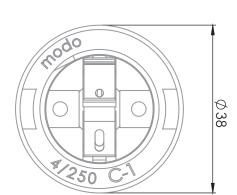

## Cup Lamp holder E27 base

## LH-01

- Designed for LED, incandescent, fluorescent lamps and more.
- Screw base E27 only.
- Installation inside lighting fixtures and various lighting accessories.

Operating voltage: 250VAC Maximum current: 4A Screw base: E27

Max Temperature: 210°C

IP Rate: IP20 Materials:

• Cup: PBT fire-resistant and high temperature

Contacts: brass (70% steel)
Tools for installation: Not required

Installation: inside lighting fixtures and various lighting accessories

• Wires suitable for installation are only hard wires. The diameter of each wire is 0.75mm<sup>2</sup>-2.5mm<sup>2</sup>

Certification: SII certified Countries: Universal

| Catalog No  | Model | Lamp base | Color | Quantity<br>in carton |
|-------------|-------|-----------|-------|-----------------------|
| MLH10027001 | LH-01 | E27       | White | 100                   |