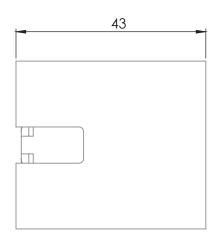

se E27 only.
- Installation inside lighting fixtures and various lighting accessories.

Operating voltage: 250VAC Maximum current: 4A Screw base: E27

Max Temperature: 210°C

IP Rate: IP20 Materials:

• Cup: PBT fire-resistant and high temperature

Contacts: brass (70% steel)
Tools for installation: Not required

Installation: inside lighting fixtures and various lighting accessories

• Wires suitable for installation are only hard wires. The diameter of each wire is 0.75mm<sup>2</sup>-2.5mm<sup>2</sup>

Certification: SII certified Countries: Universal



















| Catalog No  | Model | Lamp base | Color | Quantity<br>in carton |
|-------------|-------|-----------|-------|-----------------------|
| MLH10027001 | LH-01 | E27       | White | 100                   |

## SKETCHES: