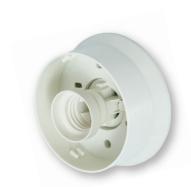

## Ceiling Lamp holder with thread E27 base

## **LH-06**

- Designed for LED, incandescent, fluorescent lamps and more with wattage up to 60W.
- Screw base E27 only.
- · Installation on the ceiling with two screws.

Operating voltage: 250VAC Maximum current: 4A Screw base: F27

Maximum Wattage: 60W

IP Rate: IP20 Materials:

• Cup: PBT fire-resistant and high temperature

Base: PC PolycarbonateContacts: brass (70% steel)

Tools for installation: Slot Screwdriver

Installation: Installation on the ceiling with two screws.