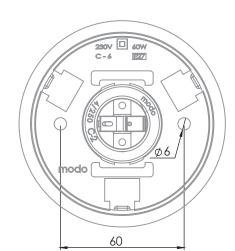

- · Installation on the ceiling with two screws.

Operating voltage: 250VAC Maximum current: 4A Screw base: F27

Maximum Wattage: 60W

IP Rate: IP20 Materials:

• Cup: PBT fire-resistant and high temperature

Base: PC PolycarbonateContacts: brass (70% steel)

Tools for installation: Slot Screwdriver

Installation: Installation on the ceiling with two screws.

• Wires suitable for installation are only hard wires. The diameter of each wire is 0.75mm<sup>2</sup>-2.5mm<sup>2</sup>

Certification: SII certified Countries: Universal

















| Catalog No  | Model | Lamp base | Color | Wattage | Quantity<br>in carton |
|-------------|-------|-----------|-------|---------|-----------------------|
| MLH10027006 | LH-06 | E27       | White | 60W     | 80                    |

## SKETCHES: