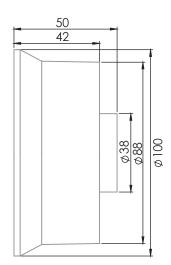

· Installation on the ceiling with two screws.

Operating voltage: 250VAC Maximum current: 4A Screw base: F27

Maximum Wattage: 60W

IP Rate: IP20 Materials:

• Cup: PBT fire-resistant and high temperature

Base: PC PolycarbonateContacts: brass (70% steel)

Tools for installation: Slot Screwdriver

Installation: Installation on the ceiling with two screws.

• Wires suitable for installation are only hard wires. The diameter of each wire is 0.75mm<sup>2</sup>-2.5mm<sup>2</sup>

Certification: SII certified Countries: Universal

















| Catalog No  | Model | Lamp base | Color | Wattage | Quantity<br>in carton |
|-------------|-------|-----------|-------|---------|-----------------------|
| MLH10027006 | LH-06 | E27       | White | 60W     | 80                    |

## SKETCHES: