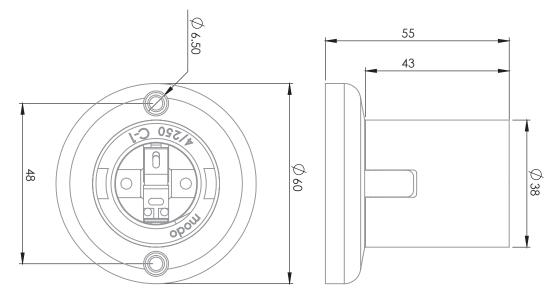

lation on the ceiling with two screws.

Operating voltage: 250VAC Maximum current: 4A Screw base: E27

Maximum Wattage: 100W

IP Rate: IP20 Materials:

• Cup: PBT fire-resistant and high temperature

 Base: PC Polycarbonate Contacts: brass (70% steel)

Tools for installation: Slot Screwdriver

Installation: Installation on the ceiling with two screws.

• Wires suitable for installation are only hard wires. The diameter of each wire is 0.75mm<sup>2</sup>-2.5mm<sup>2</sup>

Certification: SII certified Countries: Universal

















| Catalog No  | Model | Lamp base | Color | Wattage | Quantity<br>in carton |
|-------------|-------|-----------|-------|---------|-----------------------|
| MLH10027002 | LH-02 | E27       | White | 100W    | 50                    |

## **SKETCHES:** mm