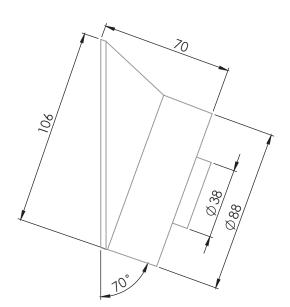

7 only.
- Installation on the wall with two screws.

Operating voltage: 250VAC Maximum current: 4A Screw base: E27

Maximum Wattage: 60W

IP Rate: IP20 Materials:

Cup: PBT fire-resistant and high temperature

Base: PC PolycarbonateContacts: brass (70% steel)

Tools for installation: Slot Screwdriver

Installation: Installation on the ceiling with two screws.

• Wires suitable for installation are only hard wires. The diameter of each wire is 0.75mm<sup>2</sup>-2.5mm<sup>2</sup>

Certification: SII certified Countries: Universal

















| Catalog No  | Model | Lamp base | Color | Wattage | Quantity<br>in carton |
|-------------|-------|-----------|-------|---------|-----------------------|
| MLH10027005 | LH-05 | E27       | White | 60W     | 80                    |

SKETCHES: