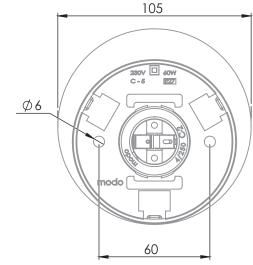

## Angled Wall Lamp holder with thread E27 base LH-05

- Designed for LED, incandescent, fluorescent lamps and more with wattage up to 60W.
- Screw base E27 only.
- Installation on the wall with two screws.

Operating voltage: 250VAC Maximum current: 4A Screw base: E27

Maximum Wattage: 60W

IP Rate: IP20 Materials:

Cup: PBT fire-resistant and high temperature

Base: PC PolycarbonateContacts: brass (70% steel)

Tools for installation: Slot Screwdriver

SKETCHES: