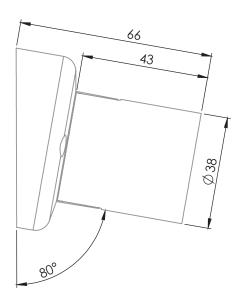

## Angled Wall Lamp holder E27 base

## LH-03

- Designed for LED, incandescent, fluorescent lamps and more with wattage up to 100W.
- Screw base E27 only.
- Installation on the wall with two screws.

Operating voltage: 250VAC Maximum current: 4A Screw base: E27