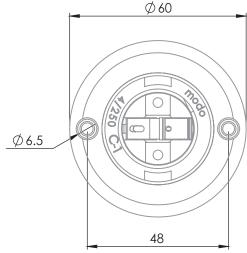

Maximum Wattage: 100W

IP Rate: IP20 Materials:

• Cup: PBT fire-resistant and high temperature

Base: PC PolycarbonateContacts: brass (70% steel)

Tools for installation: Slot Screwdriver

Installation: Installation on the ceiling with two screws.