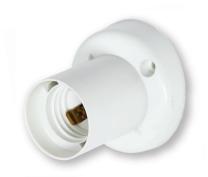

## Angled Wall Lamp holder E27 base

## LH-03

- Designed for LED, incandescent, fluorescent lamps and more with wattage up to 100W.
- Screw base E27 only.
- Installation on the wall with two screws.

Operating voltage: 250VAC Maximum current: 4A Screw base: E27

Maximum Wattage: 100W

IP Rate: IP20 Materials:

• Cup: PBT fire-resistant and high temperature

Base: PC PolycarbonateContacts: brass (70% steel)

Tools for installation: Slot Screwdriver

Installation: Installation on the ceiling with two screws.