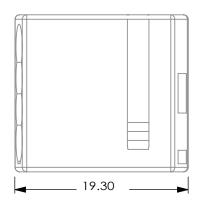

current: 24A

Work Temperature: -20°C to 100°C

IP Rate: IP20 Materials:

Housing: PC Polycarbonate fire-resistant

Contacts: brass (70% steel)

Entrance: 4

Maximum cable diameter entrance: 0.75mm<sup>2</sup> to 2.5mm<sup>2</sup>

Tools for installation: None

Safety: Tester slot for easy continuity testing and checking existence of voltage

Certification: VDE Countries: Universal

















## ITEMS:

| Catalog No  | Model | Entrance | cable<br>diameter | Color       | Quantity<br>in bag | Quantity in<br>(carton (bags |
|-------------|-------|----------|-------------------|-------------|--------------------|------------------------------|
| MPW0305254P | MPW-4 | 4        | 0.75 to 2.5 mm²   | Transparent | 100                | 20                           |

## SKETCHES:

mm