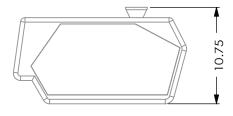

imum current: 24A

Work Temperature: -20°C to 100°C

IP Rate: IP20 Materials:

Housing: PC Polycarbonate fire-resistant

Contacts: brass (70% steel)

Entrance: 4

Maximum cable diameter entrance: 0.75mm<sup>2</sup> to 2.5mm<sup>2</sup>

Tools for installation: None

Safety: Tester slot for easy continuity testing and checking existence of voltage

Certification: VDE Countries: Universal

















## ITEMS:

| Catalog No  | Model | Entrance | cable<br>diameter | Color       | Quantity<br>in bag | Quantity in<br>(carton (bags |
|-------------|-------|----------|-------------------|-------------|--------------------|------------------------------|
| MPW0305254P | MPW-4 | 4        | 0.75 to 2.5 mm²   | Transparent | 100                | 20                           |

## SKETCHES:

mm