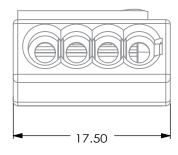

um current: 24A

Work Temperature: -20°C to 100°C

IP Rate: IP20 Materials:

Housing: PC Polycarbonate fire-resistant

Contacts: brass (70% steel)

Entrance: 4

Maximum cable diameter entrance: 0.75mm<sup>2</sup> to 2.5mm<sup>2</sup>

Tools for installation: None

Safety: Tester slot for easy continuity testing and checking existence of voltage

Certification: VDE Countries: Universal

















## ITEMS:

| Catalog No  | Model | Entrance | cable<br>diameter | Color       | Quantity<br>in bag | Quantity in<br>(carton (bags |
|-------------|-------|----------|-------------------|-------------|--------------------|------------------------------|
| MPW0305254P | MPW-4 | 4        | 0.75 to 2.5 mm²   | Transparent | 100                | 20                           |

## SKETCHES:

mm