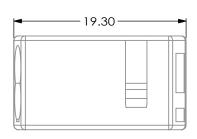

rent: 24A

Work Temperature: -20°C to 100°C

IP Rate: IP20 Materials:

Housing: PC Polycarbonate fire-resistant

Contacts: brass (70% steel)

Entrance: 2

Maximum cable diameter entrance: 0.75mm<sup>2</sup> to 2.5mm<sup>2</sup>

Tools for installation: None

Safety: Tester slot for easy continuity testing and checking existence of voltage

Certification: VDE Countries: Universal

















## ITEMS:

| Catalog No  | Model | Entrance | cable<br>diameter | Color       | Quantity<br>in bag | Quantity in<br>(carton (bags |
|-------------|-------|----------|-------------------|-------------|--------------------|------------------------------|
| MPW0105252P | MPW-2 | 2        | 0.75 to 2.5 mm²   | Transparent | 100                | 30                           |

## **SKETCHES:**

mm