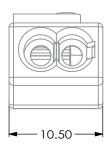

urrent: 24A

Work Temperature: -20°C to 100°C

IP Rate: IP20 Materials:

Housing: PC Polycarbonate fire-resistant

Contacts: brass (70% steel)

Entrance: 2

Maximum cable diameter entrance: 0.75mm<sup>2</sup> to 2.5mm<sup>2</sup>

Tools for installation: None

Safety: Tester slot for easy continuity testing and checking existence of voltage

Certification: VDE Countries: Universal

















## ITEMS:

| Catalog No  | Model | Entrance | cable<br>diameter | Color       | Quantity<br>in bag | Quantity in<br>(carton (bags |
|-------------|-------|----------|-------------------|-------------|--------------------|------------------------------|
| MPW0105252P | MPW-2 | 2        | 0.75 to 2.5 mm²   | Transparent | 100                | 30                           |

## **SKETCHES:**

mm