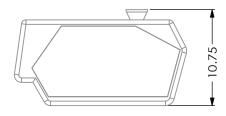

current: 24A

Work Temperature: -20°C to 100°C

IP Rate: IP20 Materials:

Housing: PC Polycarbonate fire-resistant

Contacts: brass (70% steel)

Entrance: 2

Maximum cable diameter entrance: 0.75mm<sup>2</sup> to 2.5mm<sup>2</sup>

Tools for installation: None

Safety: Tester slot for easy continuity testing and checking existence of voltage

Certification: VDE Countries: Universal

















## ITEMS:

| Catalog No  | Model | Entrance | cable<br>diameter | Color       | Quantity<br>in bag | Quantity in<br>(carton (bags |
|-------------|-------|----------|-------------------|-------------|--------------------|------------------------------|
| MPW0105252P | MPW-2 | 2        | 0.75 to 2.5 mm²   | Transparent | 100                | 30                           |

## **SKETCHES:**

mm