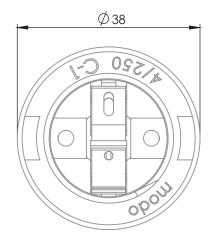

n M10 thread in lighting fixtures and chandeliers.

Operating voltage: 250VAC Maximum current: 4A Screw base: E27

Maximum Wattage: 100W

IP Rate: IP20 Materials:

• Cup: PBT fire-resistant and high temperature

Base: PC PolycarbonateContacts: brass (70% steel)

Tools for installation: Slot Screwdriver

Installation: inside lighting fixtures and various lighting accessories

• Wires suitable for installation are only hard wires. The diameter of each wire is 0.75mm<sup>2</sup>-2.5mm<sup>2</sup>

Countries: Universal















## ITEMS:

| Catalog No  | Model | Lamp base | Color | Wattage | Quantity<br>in carton |
|-------------|-------|-----------|-------|---------|-----------------------|
| MLH10027008 | LH-08 | E27       | White | 100W    | 50                    |

## SKETCHES:

mm