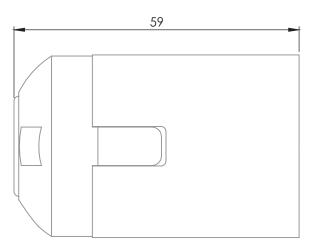

M10 thread in lighting fixtures and chandeliers.

Operating voltage: 250VAC Maximum current: 4A Screw base: E27

Maximum Wattage: 100W

IP Rate: IP20 Materials:

• Cup: PBT fire-resistant and high temperature

Base: PC PolycarbonateContacts: brass (70% steel)

Tools for installation: Slot Screwdriver

Installation: inside lighting fixtures and various lighting accessories

• Wires suitable for installation are only hard wires. The diameter of each wire is 0.75mm<sup>2</sup>-2.5mm<sup>2</sup>

Countries: Universal















## ITEMS:

| Catalog No  | Model | Lamp base | Color | Wattage | Quantity<br>in carton |
|-------------|-------|-----------|-------|---------|-----------------------|
| MLH10027008 | LH-08 | E27       | White | 100W    | 50                    |

## SKETCHES:

mm