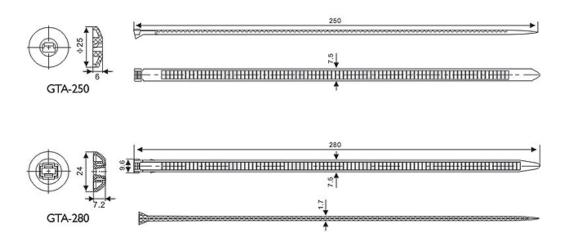

## ITEMS:

| Catalog No  | Model    | Length<br>(mm) | Width<br>(mm) | Diameter<br>(mm) | Tensile<br>Strength (KGS) | REMARK       | Color | Quantity<br>in bag | Quantity in carton (bag) |
|-------------|----------|----------------|---------------|------------------|---------------------------|--------------|-------|--------------------|--------------------------|
| MCT3110250W | MIT-250  | 250            | 7.5           | 60               | 55                        | Single Tooth | White | 100                | 40                       |
| MCT3120250B | MIT-250B | 250            | 7.5           | 60               | 55                        | Single Tooth | Black | 100                | 40                       |
| MCT3130280W | MIT-280  | 280            | 7.5           | 65               | 60                        | Double Tooth | White | 100                | 30                       |
| MCT3140280B | MIT-280B | 280            | 7.5           | 65               | 60                        | Double Tooth | Black | 100                | 30                       |

## **SKETCHES:** mm