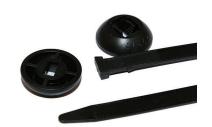

## **Infinity Ties**

- For hanging products, cables and more by fastening the cable tie with the button to the back of a board, electronic circuit or panel in an easy and efficient manner
- Using the product shortens the hanging time significantly.
- The product is reusable and can be stapled and released using a tool or finger by pressing the closing tab at the top of the cable tie
- The product is made of high quality PA66 nylon material from DuPont
- Material especially resistant to harsh weather conditions, humidity, and hot areas