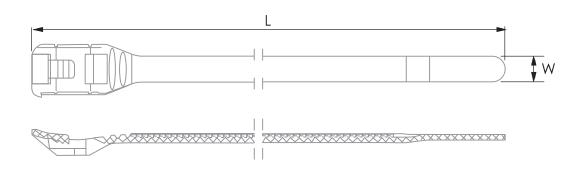

## **SKETCHES:** mm

ITEMS:

| Catalog No  | Model     | Length<br>(mm) | Width<br>(mm) | Diameter<br>(mm) | Tensile<br>Strength (KGS) | Color | Quantity<br>in bag | Quantity in carton (bag) |
|-------------|-----------|----------------|---------------|------------------|---------------------------|-------|--------------------|--------------------------|
| MCT3010200W | RRMD-200  | 200            | 4.5           | 8-45             | 22                        | White | 100                | 150                      |
| MCT3020200B | RRMD-200B | 200            | 4.5           | 8-46             | 22                        | Black | 100                | 150                      |
| MCT3030280W | RRMD-280  | 280            | 4.5           | 8-65             | 22                        | White | 100                | 100                      |
| MCT3040280B | RRMD-280B | 280            | 4.5           | 8-66             | 22                        | Black | 100                | 100                      |