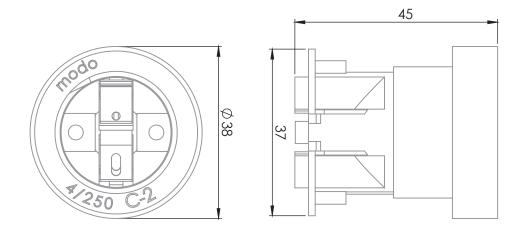

## Cup Lamp holder E27 base LH-01-2

- Designed for LED, incandescent, fluorescent lamps and more.
- Screw base E27 only.
- Installation inside lighting fixtures and various lighting accessories.

Operating voltage: 250VAC Maximum current: 4A Screw base: E27 Max Temperature: 210°C IP Rate: IP20 Materials: • Cup: PBT fire-resistant and high temperature • Contacts: brass (70% steel) Tools for installation: Not required Installation: inside lighting fixtures and various lighting accessories

• Wires suitable for installation are only hard wires. The diameter of each wire is 0.75mm<sup>2</sup>-2.5mm<sup>2</sup> Certification: SII certified

Countries: Universal

| ITEMS:      |         | IEC 60238 4A 250Vac |       | : (0.75mm <sup>2</sup> )<br>2.5mm <sup>2</sup> (IP20) |
|-------------|---------|---------------------|-------|-------------------------------------------------------|
| Catalog No  | Model   | Lamp base           | Color | Quantity<br>in carton                                 |
| MLH10027201 | LH-01-2 | E27                 | White | 100                                                   |

## SKETCHES: mm